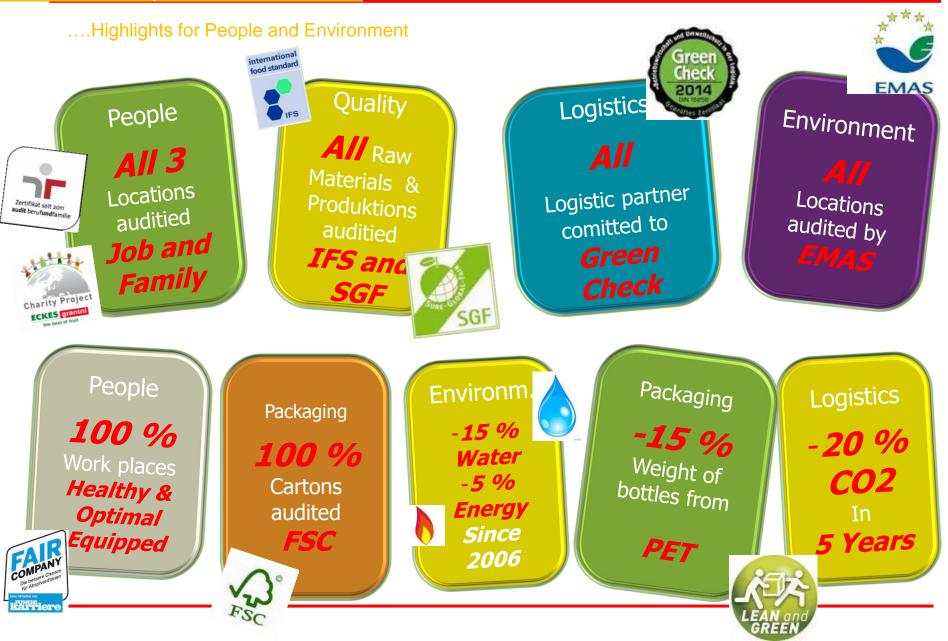

## **PET Process**

| <b>Previous Solution</b>               | New Solution                                         | Effect                                        |
|----------------------------------------|------------------------------------------------------|-----------------------------------------------|
| Bottle weight high<br>(PET bottles)    | Bottle weight reduced by 15 %                        | Less heat for bottle blowing                  |
| Steam heating on various locations     | Shut of consumtions, find leaks ( use thermo camera) | Less gas consumption                          |
| Air compressors running<br>On/off mode | Freqency controlled compressors                      | Less electrical energy                        |
| Compresssed air lost at bottel blower  | Recycling of compressed air                          | Less electrical energy,<br>Prevent Investment |
| Shrink pack with electrical heat       | Shrink pack with gas heat                            | Fast start up saves<br>energy                 |
| Sterile water preparation by steam     | Sterile Water by filtration                          | No steam consumption                          |

| Previous Solution                          | New Solution                        | Effect                        |
|--------------------------------------------|-------------------------------------|-------------------------------|
| Long cleaning cycle<br>on filling machines | Short intense cleaning cycle        | Energy & water savings        |
| Preform radiation heating                  | New specific radiation              | Energy saving 10 %            |
| External Sourcing of electricity           | Inhouse 10% of electricity from gas | 20% better energy utilisation |