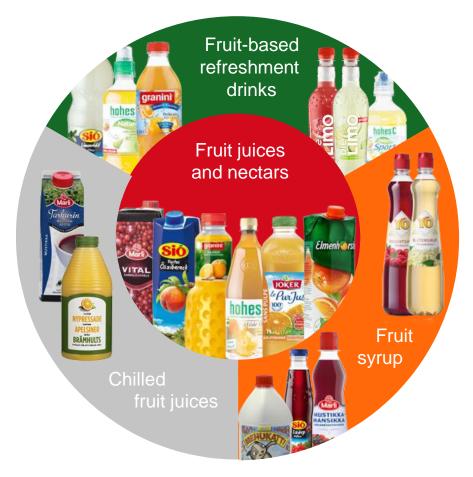

#### Market segments

Core business encompasses ambient juices/nectars complemented by syrups, freshly squeezed juices and fruit-based refreshment drinks.