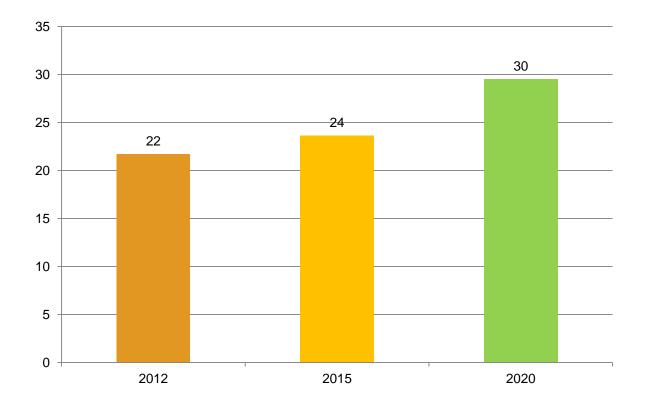

#### Weighted renewable energy

Pecentage of Renewable Energy from Electricity Used of Finland / France / Germany / Hungary / Lithuania