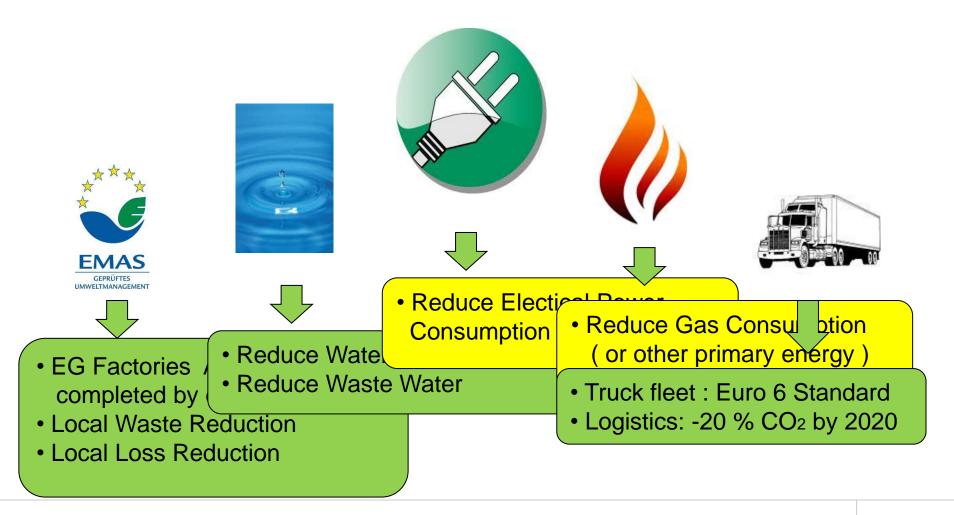

# Sustainability Progress in Operations / Logisitcs

# **Core Initiatives**

How we define new projects :

Internal Continous Improvement Teams

• Network with Key Suppliers

Network with Sustainability Organisations

## **PET Process**

| <b>Previous Solution</b>               | New Solution                                         | Effect                                        |
|----------------------------------------|------------------------------------------------------|-----------------------------------------------|
| Bottle weight high<br>(PET bottles)    | Bottle weight reduced by 15 %                        | Less heat for bottle blowing                  |
| Steam heating on various locations     | Shut of consumtions, find leaks ( use thermo camera) | Less gas consumption                          |
| Air compressors running<br>On/off mode | Freqency controlled compressors                      | Less electrical energy                        |
| Compresssed air lost at bottel blower  | Recycling of compressed air                          | Less electrical energy,<br>Prevent Investment |
| Shrink pack with electrical heat       | Shrink pack with gas heat                            | Fast start up saves<br>energy                 |
| Sterile water preparation by steam     | Sterile Water by filtration                          | No steam consumption                          |

| Previous Solution                          | New Solution                        | Effect                        |
|--------------------------------------------|-------------------------------------|-------------------------------|
| Long cleaning cycle<br>on filling machines | Short intense cleaning cycle        | Energy & water savings        |
| Preform radiation heating                  | New specific radiation              | Energy saving 10 %            |
| External Sourcing of electricity           | Inhouse 10% of electricity from gas | 20% better energy utilisation |