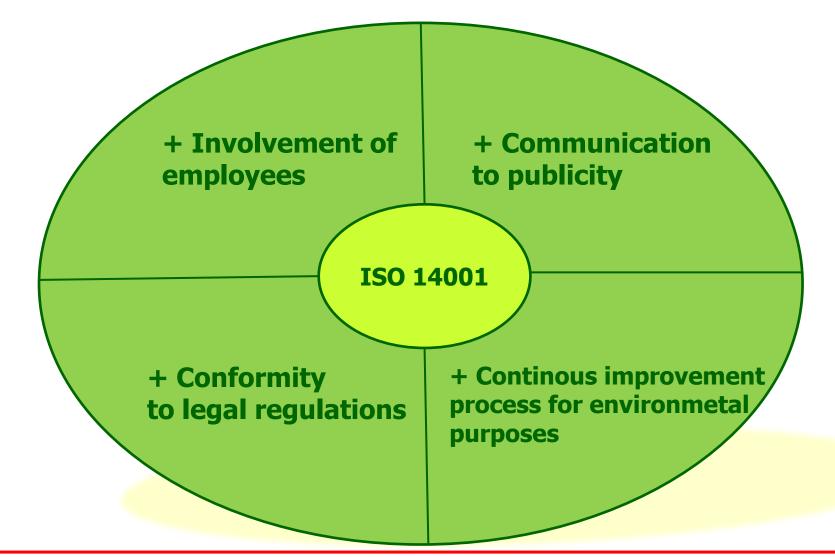

# EMAS – Eco Management Audit Scheme the best of fruit

## → The reliable environmental management system in EUROPE

EGD / SC / RP / 20140304